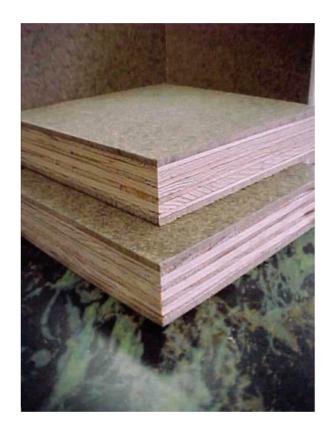

## TEMPERED PLYRON - A HEAVY DUTY WORK SURFACE

**PLYRON** is a hardboard face laminated to a plywood substrate. Our hardboard is ideal for industrial applications that require a hard durable surface over a structural plywood substrate.

**EAGLE PLYRON** uses a Class 1 tempered hardboard. This is the highest standard for density, water resistance and physical properties of all hardboard products.

## **WE OFFER MORE CHOICES:**

- Thickness: 3/8", 1/2", 5/8", 11/16", 3/4", 1", 1-1/8", 1-1/4", 1-1/2"
- ➤ Width: 4'
- Length: 8'
- Available in both Good-1 side and Good-2 side
- Available as square edge or tongue and groove
- Grade stamped with the APA trademark and PS-1
- Ship by rail, truck, van or container