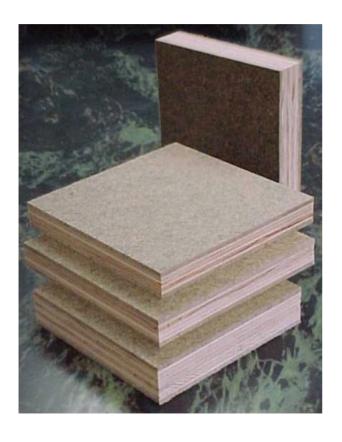

## TEMPERED PLYRON - A HEAVY DUTY WORK SURFACE

**PLYRON** is a hardboard face laminated to a plywood substrate. Our hardboard is ideal for industrial applications that require a hard durable surface over a structural plywood substrate.

**EAGLE PLYRON** uses a Class 1 tempered hardboard. This is the highest standard for density, water resistance and physical properties of all hardboard products.

## **WE OFFER MORE CHOICES:**

- Thickness: 3/8", 1/2", 5/8", 11/16", 3/4", 1", 1-1/8", 1-1/4", 1-1/2"
- ➤ Width: 4'
- Length: 8'
- Available in both Good-1 side and Good-2 side
- Available as square edge or tongue and groove
- Grade stamped with the APA trademark and PS-1
- Ship by rail, truck, van or container